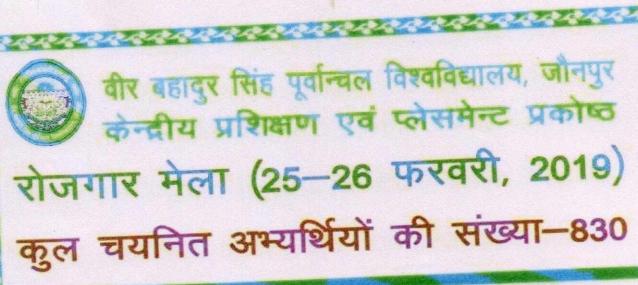

Central Training & Placement Cell V.B.S.P.U. Jaunpur (U.P.) 222003

Registrar V.B.S. Purvancad Jaunpar

iniversity

05 सितम्बर 2018 से 21 फरवरी 2019 तक चयनित अभ्यर्थियों की संख्या 250 कुल चयनित अभ्यर्थियों की संख्या—1080